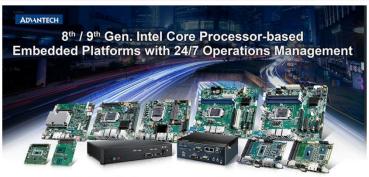

#### The Latest Intel Core Processor-Based Embedded Platforms with 24/7 Operations Management for AIoT

Built with Intel's latest processors and Advantech WISE-PaaS/DeviceOn, an IoT device operations and management solution, these embedded platforms combine fantastic performance per watt, fast connectivity, as well as easy operations management—making them the ideal choice for visual computing, IoT, industrial, retail, healthcare, transportation applications, and more. - read more-