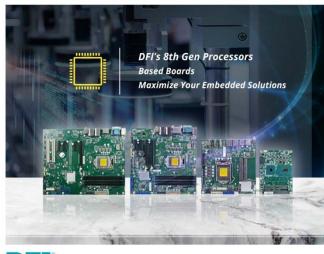

## 8th Gen Processors Based Boards Maximize Your Embedded Solutions

Recently DFI announced a full array of industrial motherboards based on 8th Generation Intel® Core™ processors with several upgraded features such as advanced productivity, optimized video and image experience, enhanced I/Os and expansion interfaces, etc. DFI's new series of product lineup covers comprehensive form factor motherboards including Mini-ITX, microATX, ATX, and SOM, and will fulfill different applications and industries.

-read more-

JUN 06, 2019