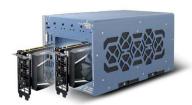

#### Neousys Technology Launched Nuvo-8208GC series

Neousys unleashed the world's first industrial-grade edge AI platform that supports dual top-tier 250W NVIDIA® graphics cards, the Nuvo-8208GC. Powered by an Intel® Xeon® E or 8th-Gen Core CPU, the system offers true wide temperature operation, up to 128GB of RAM utilization, 5 PCIe slots (dual 8-lane x16 slots), USB3.1 Gen 2/1 ports and is United States Military Standard (MIL-STD-810G, Method 514.6) certified to withstand vibration for in-vehicle usage. -read more-