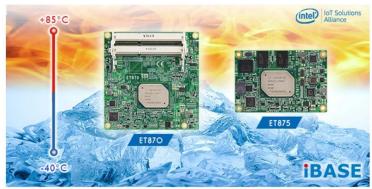

## COM Express Modules with Wide-range Operating Temperature

Designed for the needs of IoT embedded applications including amusement gaming, ATM/POS, medical imaging, and industrial control, these highly scalable mini modules combine powerful graphics performance and energy-efficient computing power to effortlessly handle various tasks. The ET875 and ET870 have a wide-temperature operating range from -40°C to +85°C and long-term availability, while supporting two serial ports, four high-speed PCI-e Gen2 lanes and TPM 2.0 for data encryption management. -read more-