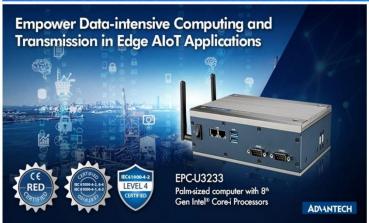

## Advantech Launches EPC-U3233 Compact Computer

Advantech is proud to release the EPC-U3233 compact fanless embedded PC. Powered by an 8th Gen Intel® Core $^{\text{TM}}$  i series processor, this PC facilitates data-intensive computing in IoT edge applications; and is CE (RED) and IEC EMC certified. EPC-U3233 provides diverse I/O ports and 3 x M.2 expansion slots to hasten the deployment of various multi-functional AIoT applications.