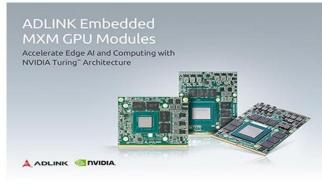

## ADLINK Releases Industry-first Embedded MXM Graphics Modules on NVIDIA Turing™ Architecture

ADLINK introduced the industry's first embedded MXM-based graphics modules based on NVIDIA's Turing architecture, to accelerate edge AI inference in SWaP-constrained applications. GPUs are increasingly used to provide AI inferencing at the edge, where size, weight and power (SWaP) are key considerations.- read more-