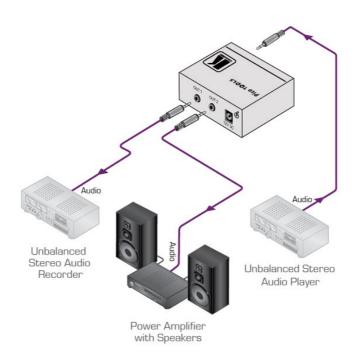

## **PT-102AN**

1:2 Stereo Audio Distribution Amplifier

The PT-102AN is a high-performance audio distribution amplifier for unbalanced stereo signals. The unit takes one stereo input and distributes the signal to two identical stereo outputs